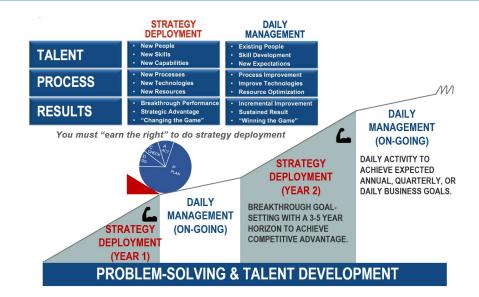

#### WHEN DO I APPLY PROBLEM-SOLVING?

Problem-Solving is necessary to identify bumps in the road where you have missed your target & it is not clearly understood why.

This methodology should be built into your Daily Management (Operating your Day-to-Day Business) and to your highest level Strategic Objectives (Long Term Strategy differentiating yourself from your Competition).