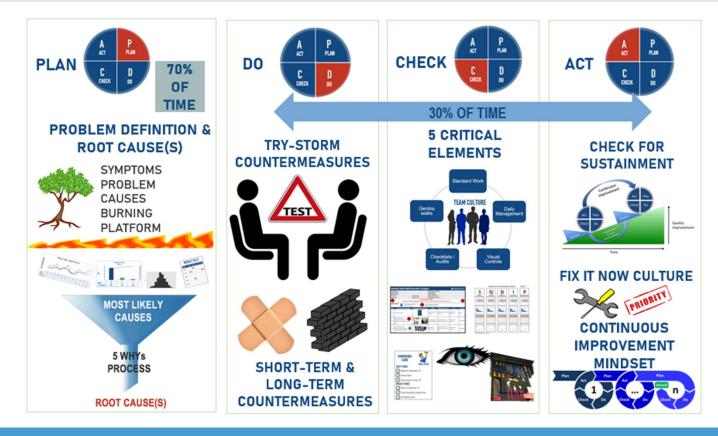

#### AGENDA (5 DAYS ON-SITE OR VIRTUAL OPTIONS AVAILABLE)

| 5-DAY AGENDA | DESCRIPTION                                                                                                                                                         |
|--------------|---------------------------------------------------------------------------------------------------------------------------------------------------------------------|
| DAY 1        | Introduction to Problem-Solving<br>PLAN: Define the Problem<br>Apply to Live Problem & Case Study                                                                   |
| DAY 2        | PLAN: Define the Problem (continuation)<br>D0: Improve the Process<br>CHECK: Standardize the Process<br>ACT: Sustain the Results<br>Complete a Case Study & A3 form |
| DAY 3-5      | Hands-On Application at Gemba with live, business problems utilizing the PDCA methodology                                                                           |