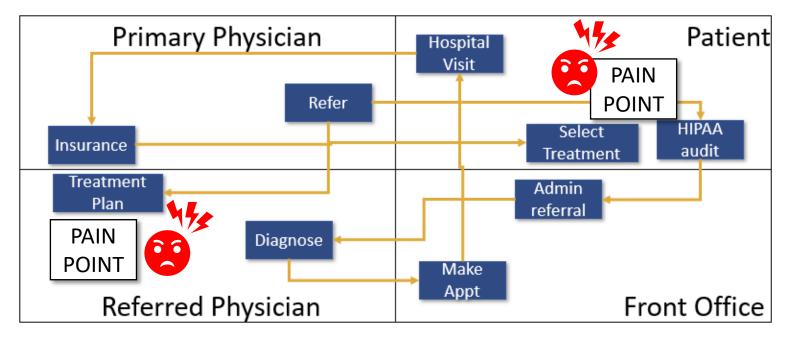

## UNDERSTAND CUSTOMER WORKFLOW

Real Voice of Customer (VOC) Starts with Deep Insights into Their Workflow

REQUEST A CONSULT: NFO@LEANFOCUS.COM