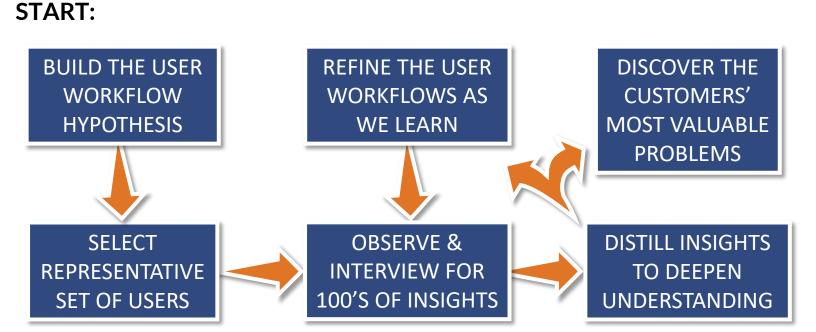

## WHAT IS USER WORKFLOW DISCOVERY?

User Workflow Discovery is a process that leads a team to deep understanding of how users work and what they need in new products.

The process is transparent and structured so everyone can follow

- Choosing the right segments and workflows
- Distilling insights from observations & interviews
- Defining the valuable problems that our new products must address to delight our customers.

## UNDERSTAND CUSTOMER WORKFLOW

Real Voice of Customer (VOC) Starts with Deep Insights into Their Workflow

REQUEST A CONSULT: NFO@LEANFOCUS.COM