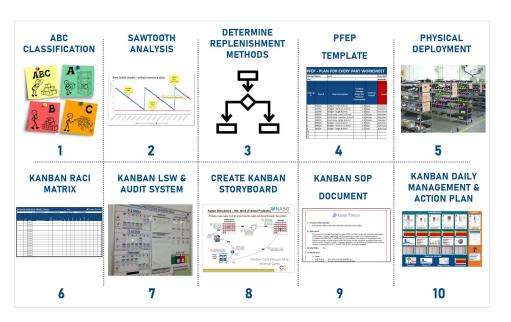

who, and when" for each Summarize kaizen impact i.e. Savings, results, inventory burn-down plan, etc. Build and deliver final kaizen report out                                                                                                                      |





## DYNAMIC KANBAN & PFEP KAIZEN WORKSHOP

### WHAT IS DYNAMIC KANBAN & PFEP?

A Dynamic Kanban & PFEP system is meant to help maintain optimal inventory levels using a visual "pull" system that signals production and delivery as material is consumed. A Kanban system is highly visual and tracked through a replenishment cycle, with a constant flow of production and inventory to meet demand in real time while keeping inventory levels low, maximizing the return on working capital.

#### DYNAMIC KANBAN & PFEP KAIZEN DELIVERABLES?



#### **Learning Objectives**

- Roles, Goals, Pitfalls of Inventory
- How to optimize inventory
- Push vs. Pull Production
- ABC Analysis and Sawtooth Curves
- Kanban Systems and Calculations
- Plan For Every Part (PFEP)
- Sustaining the Kanban System

# EQUEST A CONSULT: FO@LEANFOCUS.COM

### How do I get started?

Schedule a Dynamic Kanban & PFEP Kaizen Workshop

Take the first step toward workspace transformation. Contact us today to schedule a consultation and discover how Dynamic Kanban & PFEP can elevate your organization's operations.