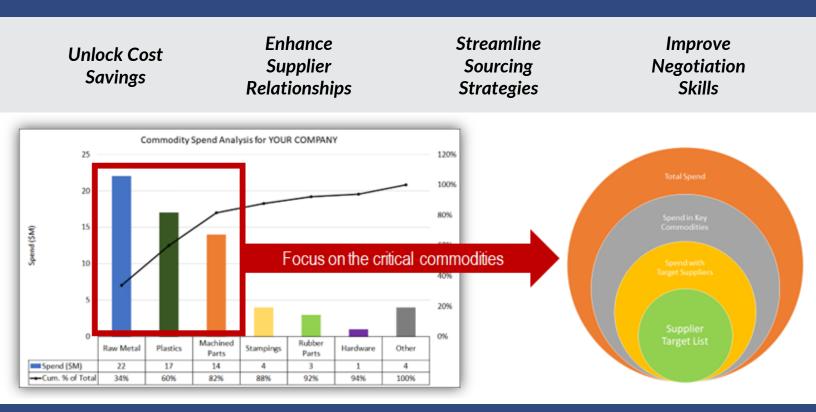

#### 6-step process optimizes procurement and sourcing for improved cost-efficiency and supplier relationships:

- 1. Supplier ABC Analysis...Where do we spend the most money?
- 2. Commodity Analysis...What's been the recent trend in input costs?
- 3. Supplier Assessment...How good are our top suppliers?
- 4. Sourcing Target List...Where are we going to focus sourcing efforts?
- **5.** Negotiation Script...What is the process and expected pushback?
- 6. Key Action Tracker...Who is going to do what and by when?

### Establish achievable savings targets by analyzing recent price trends.

REQUEST A CONSULT: NFO@LEANFOCUS.COM