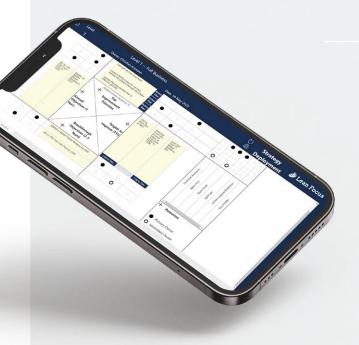

# Streamline Your Strategy Deployment

Coordinate complex activities with familiar Excel-like workflows. It streamlines strategic processes and aligns multiple levels of your organization without disrupting existing software.

### **Centralized Document Management**

Enable your team to utilize standardized documents within a single application to ensure flawless organization without errors or data loss.

### **Efficient Collaboration**

Eliminate the wait for team members to send spreadsheets via email or other insecure methods. Everything is created and stored in one central location.