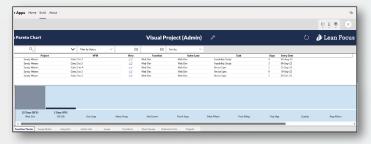

### **Comprehensive Management Tools**

Detailed analysis with Fever Charts, Buffer Lanes, and Pareto Graphs.

#### **Proactive Issue Resolution**

Identify and address delays as they happen with the app's "stop & fix" alerts.

**Function Pareto Chart** 

**Snapshot Fever Chart** 

Let's Get Started
VISIT LEANFOCUS.COM