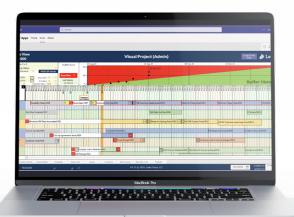

# Take Back Control of Your Projects

Visual Project Manager monitors project statuses in real time, pinpointing delays with red "Stop & Fix" signals. This allows you to quickly identify and resolve errors and delays proactively.

### **Intuitive Visualization**

Track project progress with real-time visual updates.

#### **Proactive Issue Resolution**

Identify and address delays as they happen with the app's "stop & fix" alerts.

**Function Pareto Chart** 

**Snapshot Fever Chart** 

Let's Get Started
VISIT LEANFOCUS.COM