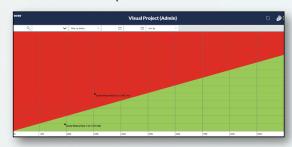

### **Comprehensive Management Tools**

Detailed analysis with Fever Charts, Buffer Lanes, and Pareto Graphs.

#### **Proactive Issue Resolution**

Identify and address delays as they happen with the app's "stop & fix" alerts.

**Function Pareto Chart** 

**Snapshot Fever Chart** 

Let's Get Started
VISIT LEANFOCUS.COM